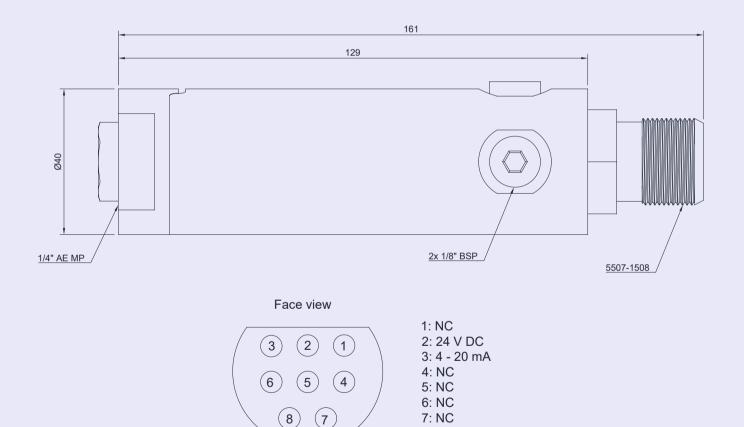

#### **General Technical Specifications**

| Туре                                |     | Subsea Pressure Sensor 4-20mA |
|-------------------------------------|-----|-------------------------------|
| Dimensions                          | mm  | Ø40x161                       |
| Weight                              | g   | ~1000                         |
| Temperature Operational (ambient)   | °C  | -20 to +90                    |
| Temperature Storage                 | °C  | -20 to +90                    |
| Temperature Media                   | °C  | -40 to +125                   |
| Housing material                    |     | AISI 316L                     |
|                                     |     |                               |
| Electrical                          |     |                               |
| Supply Voltage                      | VDC | 24VDC (8-30)                  |
| Power Consumption                   | W   | ~1W                           |
|                                     |     |                               |
| Ordering Part Numbers               |     |                               |
| Description                         |     | Part Number                   |
| 0 – 1000 bar                        |     | 120354                        |
| 0 – 1600 bar                        |     | 121635                        |
| 0 – 2200 bar                        |     | 121636                        |
|                                     |     |                               |
| Accessories                         |     |                               |
| Fitting BSP 1/8" Plug Hex w/Seal SS |     | 118503                        |
|                                     |     |                               |