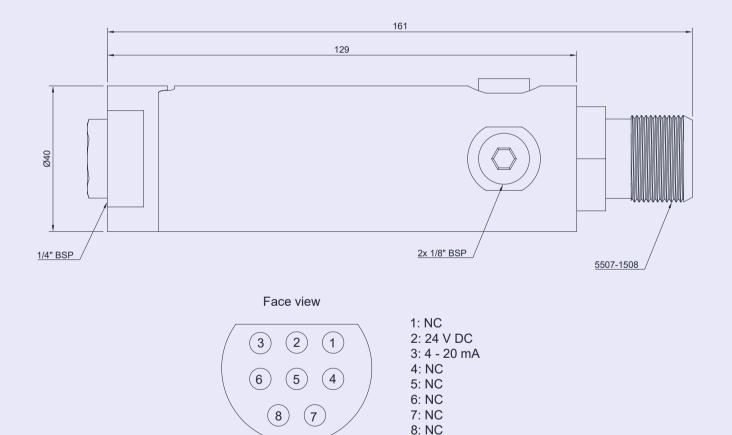

#### **General Technical Specifications**

| Type<br>Dimensions<br>Weight<br>Temperature Operational (ambient)<br>Temperature Storage<br>Temperature Media<br>Housing material |     | Subsea Pressure Sensor 4-20mA<br>Ø40x161<br>~1000<br>-20 to +90<br>-20 to +90<br>-40 to +125<br>AISI 316L |
|-----------------------------------------------------------------------------------------------------------------------------------|-----|-----------------------------------------------------------------------------------------------------------|
| Electrical                                                                                                                        |     |                                                                                                           |
| Supply Voltage                                                                                                                    | VDC | 24VDC (8-30)                                                                                              |
| Power Consumption                                                                                                                 | W   | ~1W                                                                                                       |
| Ordering Part Numbers                                                                                                             |     |                                                                                                           |
| Description                                                                                                                       |     | Part Number                                                                                               |
| 0 – 10 bar                                                                                                                        |     | 121630                                                                                                    |
| 0 – 20 bar                                                                                                                        |     | 118514                                                                                                    |
| 0 – 40 bar                                                                                                                        |     | 121631                                                                                                    |
| 0 – 100 bar                                                                                                                       |     | 118929                                                                                                    |
| 0 – 250 bar                                                                                                                       |     | 109171                                                                                                    |
| 0 – 400 bar                                                                                                                       |     | 117849                                                                                                    |
| 0 – 600 bar                                                                                                                       |     | 118515                                                                                                    |
| Accessories                                                                                                                       |     |                                                                                                           |
| Fitting BSP 1/8" Plug Hex w/Seal SS                                                                                               |     | 118503                                                                                                    |
| Fitting BSP 1/4" Plug Plastic                                                                                                     |     | 118504                                                                                                    |