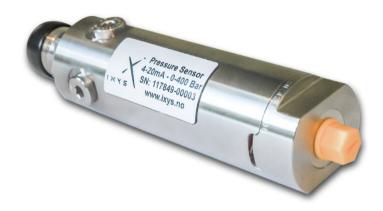

#### Description

The Subsea Pressure Sensor is available in a variety of pressure ranges and comes with a serial RS232 interface.

The Subsea Pressure Sensor is designed for use in almost all subsea applications, and offers a reliable pressure measurement, even under harsh environmental conditions. Excellent vibration stability, robust construction, and a high degree of EMI protection equip the pressure transmitter to meet the most stringent industrial requirements.

#### Features

- RS232 serial interface
- High accuracy
- Wetted parts made of stainless steel
- Compact and robust design
- Pressure ranges from 0 to 600 bar
- For temperatures up to 70 °C
- 3000-meter depth rating
- Service and user friendly