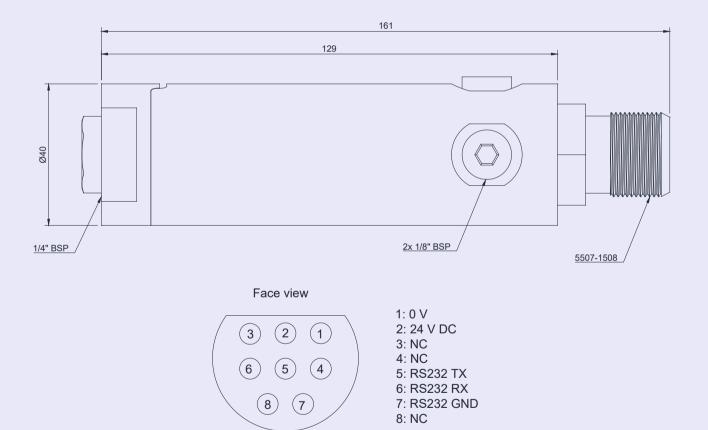

#### **General Technical Specifications**

| Type<br>Dimensions<br>Weight<br>Temperature Operational (ambient)<br>Temperature Storage<br>Housing material | mm<br>g<br>℃<br>℃ | Subsea Pressure Sensor RS232<br>Ø40x161<br>~1000<br>0 to +70<br>-20 to +70<br>AISI 316L |
|--------------------------------------------------------------------------------------------------------------|-------------------|-----------------------------------------------------------------------------------------|
| Electrical                                                                                                   |                   |                                                                                         |
| Supply Voltage                                                                                               | VDC               |                                                                                         |
| Power Consumption                                                                                            | W                 | ~1W                                                                                     |
| Communication<br>RS232                                                                                       | kbps              | 9.6 – 230.4 (default 115.2)                                                             |
| Performance                                                                                                  |                   |                                                                                         |
| Analog Input Resolution                                                                                      | bit               | 15 (32767)                                                                              |
| Ordering Part Numbers                                                                                        |                   |                                                                                         |
| Description                                                                                                  |                   | Part Number                                                                             |
| 0 – 10 bar                                                                                                   |                   | 121607                                                                                  |
| 0 – 20 bar                                                                                                   |                   | 118601                                                                                  |
| 0 – 40 bar                                                                                                   |                   | 121606                                                                                  |
| 0 – 100 bar                                                                                                  |                   | 121608                                                                                  |
| 0 – 250 bar                                                                                                  |                   | 118602                                                                                  |
| 0 – 400 bar                                                                                                  |                   | 118603                                                                                  |
| 0 – 600 bar                                                                                                  |                   | 118604                                                                                  |
| Accessories                                                                                                  |                   |                                                                                         |
| Fitting BSP 1/8" Plug Hex w/Seal SS                                                                          |                   | 118503                                                                                  |
| Fitting BSP 1/4" Plug Plastic                                                                                |                   | 118504                                                                                  |
|                                                                                                              |                   |                                                                                         |